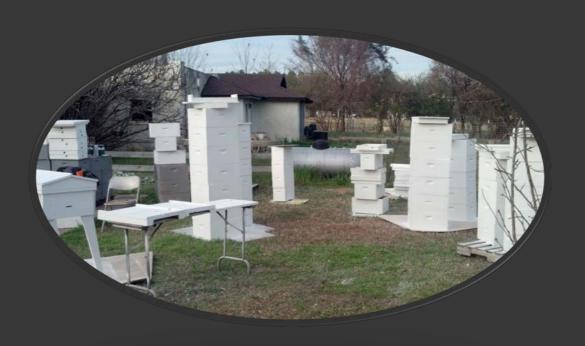

Kathy Coleman Eclectic Bee Farm

## HIVE CONSTRUCTION

# Get equipment ready.



- Make a list
- Assemble
- Paint
- Setup

## Decisions

# Boxes

#### 8 frame

- Cypress
- Pine
- Other

#### 10 frame

- Cypress
- Pine
- Other

#### Boxes

Deep

Medium

Shallow

9 1/2"

6 5/8"

5 3/8"

Up to 100 pounds

Up to 50 to 55 pounds

Up to 35 to 40 pounds

#### Build a Box

- Gather the glue, nails, hammer, box pieces
- Lay out the box correctly (Pay Attention)
- Run a Bead of wood glue down the seam.
- Nail the box together.
- Repeat, repeat,.....

### Frame Decisions

- Plastic
  - All plastic
  - Wood Bound/ plastic foundation
- Wood
  - Grooved
  - Slotted
  - Divided/ Split

# Assembling Frames

- 1. Attach sides to top of frame
- 2. Attach bottom piece(s) to sides
- 3. Nail bottom piece(s) onto sides
- 4. Nail the top to the sides
- 5. Put nails in the thick side of the