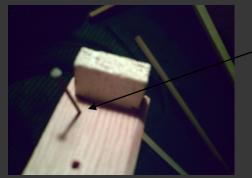

# Assembling Frames

- 1. Attach sides to top of frame
- 2. Attach bottom piece(s) to sides
- 3. Nail bottom piece(s) onto sides
- 4. Nail the top to the sides
- 5. Put nails in the thick side of the wedge
- 6. Pop out cleat
- 7. Put in Foundation
- 8. Nail the cleat back into the top

#### **Wood Frames**

2 nails total

A Dot of glue as you are putting the frames together helps add support.

4 nails total Wiring

Eyelets

Support Pins

It takes time to assemble equipment. Start Early.

It will take you longer than you think....
And the bees will not wait.