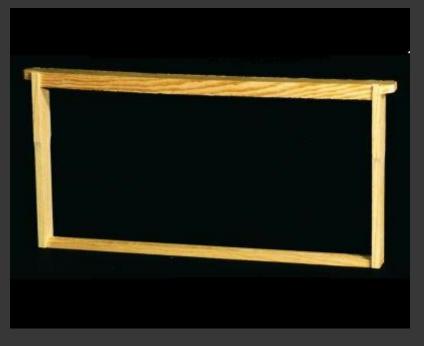

- Cypress
- Pine
- Other

#### Boxes

Deep

Medium

Shallow

9 1/2"

6 5/8"

5 3/8"

Up to 100 pounds

Up to 50 to 55 pounds

Up to 35 to 40 pounds

#### Build a Box

- Gather the glue, nails, hammer, box pieces
- Lay out the box correctly (Pay Attention)
- Run a Bead of wood glue down the seam.
- Nail the box together.
- Repeat, repeat,.....

### Frame Decisions

- Plastic
  - All plastic
  - Wood Bound/ plastic foundation
- Wood
  - Grooved
  - Slotted
  - Divided/ Split

# Assembling Frames

- 1. Attach sides to top of frame
- 2. Attach bottom piece(s) to sides
- 3. Nail bottom piece(s) onto sides
- 4. Nail the top to the sides
- 5. Put nails in the thick side of the wedge
- 6. Pop out cleat
- 7. Put in Foundation
- 8. Nail the cleat back into the top

## **Wood Frames**

**Top Bar** 



Side Bar

**Bottom Bar** 

# Assembling Frames

- 1. Attach sides to top of frame
- 2. Attach bottom piece(s) to sides
- 3. Nail bottom piece(s) onto sides
- 4. Nail the top to the sides
- 5. Put nails in the thick side of the wedge
- 6. Pop out cleat
- 7. Put in Foundation
- 8. Nail the cleat back into the top

#### **Wood Frames**





2 nails total

A Dot of glue as you are putting the frames together helps add support.



4 nails total Wiring

Eyelets

Support Pins

It takes time to assemble equipment. Start Early.

It will take you longer than you think....
And the bees will not wait.



■

- Boxes-10-20 minutes assembly
- 15 minutes to paint
- Frames-5 minutes each x 10 frames
- Wiring-5 minutes each x 10 frames
- Foundation-5 minutes each x 10 frames
- Bottom Board-10 minutes to p