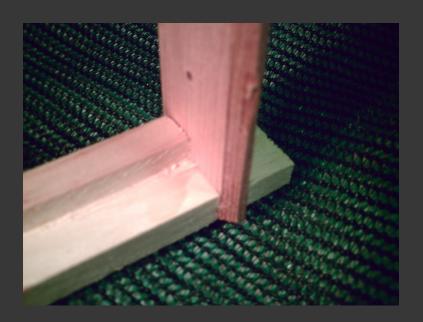

# Assembling Frames

- 1. Attach sides to top of frame
- 2. Attach bottom piece(s) to sides
- 3. Nail bottom piece(s) onto sides
- 4. Nail the top to the sides
- 5. Put nails in the thick side of the wedge
- 6. Pop out cleat
- 7. Put in Foundation
- 8. Nail the cleat back into the top