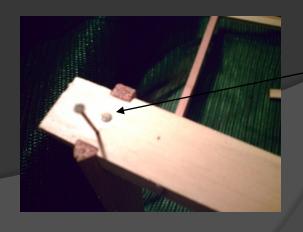

#### **Wood Frames**

2 nails total

A Dot of glue as you are putting the frames together helps add support.

4 nails total Wiring

Eyelets

Support Pins

It takes time to assemble equipment. Start Early.

It will take you longer than you think....
And the bees will not wait.