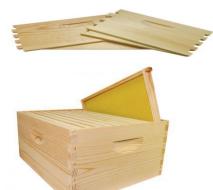

## HIVE AND SUPER BOXES

# **CYPRESS WOOD SELECT GRADE**

Deep Hive Bodies 9 5/8"

EA

\$24.00

**MEDIUM SUPERS 6 5/8** 

8 OR 10 Frames

EA \$20.00

(unassembled)