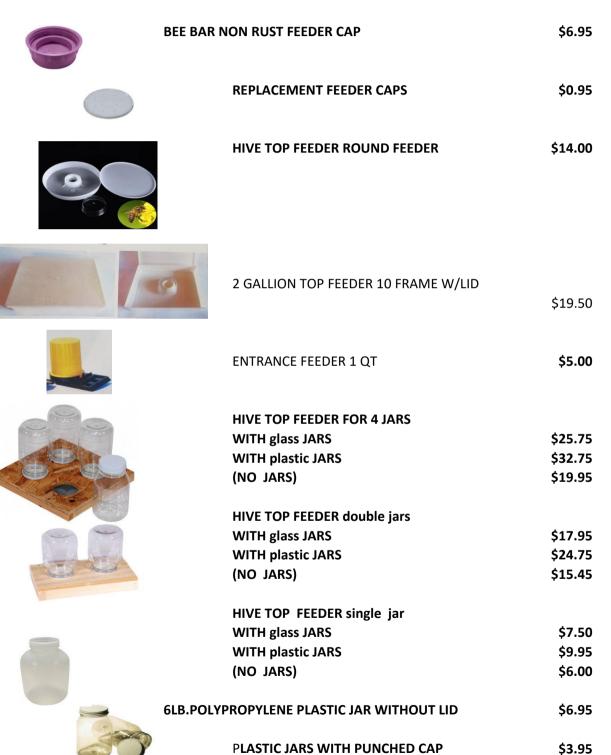

|
|------------|---------------------------------------------------|--------------------|
|            | PLASTIC ENTRANCE FEEDER                           | \$5.50             |
| x2<br>ANEL | 10 FRAME ANEL TOP FEEDER WET OR DRY<br>2GAL       | \$19.50            |
|            | 2 GALLON BUCKET FEEDER                            | \$11.95            |
| 1 m        | TOP HIVE FEEDER<br>10FRAME                        | \$36.95            |
|            | 8 FRAME                                           | \$36.95<br>\$36.95 |
|            | FEEDER INSERT NO BOX                              | \$31.50            |
| -          | PLUG FOR FEEDER PAIL                              | \$2.90             |
|            | 1 GALLION TOP FEEDER FITS NUC -8 FRAME - 10 FRAME | \$14.00            |





|                     | REPLACEMENT<br>SMALL HIVE BEETLE TRAP<br>FOR SCREEN BOTTOM BOARD |                                | \$21.75                                 |
|---------------------|------------------------------------------------------------------|--------------------------------|-----------------------------------------|
|                     | BEETLE BLASTER<br>BEETLE BLASTER OIL                             | EACH<br>10CT<br>100 CT<br>16OZ | \$1.90<br>\$18.00<br>\$140.00<br>\$9.95 |
| BEETLE<br>BEE-GONE  | BEETLE BEE -GONE                                                 | 40ct pack                      | \$10.50                                 |
|                     | DIATOMACEOUS EARTH<br>BEETLE REUSEABLE JAIL PLASTIC              | 5LB                            | \$17.95<br