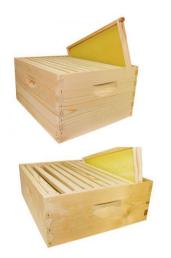

# 10 Frames

EA \$20.00

COMPLETE 10 FRAME HIVE

\$159.00

1 BOTTOM BOARD (SOLID OR VENTILATED) 1 TOP COVER 1MEDIUM SUPER 1DEEPBOX CLASPS TO SECURE PROPOLIS COLLECTOR( INTERCOVER)