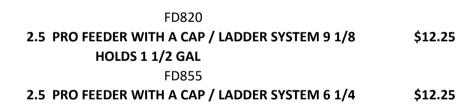

| Ż              | Hive Sta                                             | aples    |                                                 | 10ct<br>1lb          | \$1.50<br>\$13.75            |





1 1



\$84.95

#### **BEE FEEDERS**

|            | WOOD BOARDMAN FEEDER/WITH LID<br>PUNCHED CAP ONLY | \$5.95<br>0.95     |
|------------|---------------------------------------------------|--------------------|
|            | PLASTIC ENTRANCE FEEDER                           | \$5.50             |
| x2<br>ANEL | 10 FRAME ANEL TOP FEEDER WET OR DRY<br>2GAL       | \$19.50            |
|            | 2 GALLON BUCKET FEEDER                            | \$11.95            |
| 1 m        | TOP HIVE FEEDER<br>10FRAME                        | \$36.95            |
|            | 8 FRAME                                           | \$36.95<br>\$36.95 |
|            | FEEDER INSERT NO BOX                              | \$31.50            |
| -          | PLUG FOR FEEDER PAIL