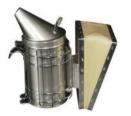

| VENTY QUE  | ENS                           | \$5.50       |

QUEEN ROLLER CAGE

**ZBZ QUEEN CAGES** 

**VENTILATED HELMENTS** 

PLASTIC

MESH



WHITE

WHITE

TAN





| SMOKER FUEL            | \$4.95 |
|------------------------|--------|
| PELLET SMOKER FUEL     | \$5.50 |
| WOOD CHIPS SMOKER FUEL | \$3.50 |
|                        |        |

10PACK

**100PACK** 

10PACK

**100PACK** 

\$8.95

\$62.95

\$5.75 \$28.95

\$13.75

\$24.95

\$25.95

| 4X7  | STAINLESS STEEL SMOKER   | \$25.00         |
|------|--------------------------|-----------------|
| 4/1/ | STAINEESS STELL SWICKLIN | Υ <b>Σ</b> 3.00 |



\$78.75







PROVENT JACKET

WITH HOOD

KXL-XXXL

S-M-L-XL-XXL

BEEKEEPING

VEST

WITH HOOD

\$25.75

\$104.75

PROVENT SUIT WITH VEIL

\$183.75

S-M-L-XL-XXL-



HOODED SUIT

SIZES

PROVENT PANTS XS-S-M=L-XL-2XL 52.95

\$135.75

|                      | VELCRO<br>LEG STR |                          |          | \$6.25  |
|----------------------