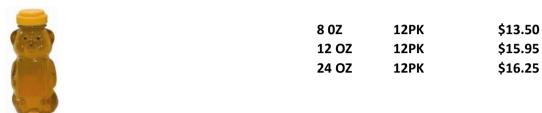

|                | 38MM           | 12РК<br>100РК | \$1.75<br>\$12.50  |
|                 |          |               |              |                | 38MM           |               | \$12.50            |
|                 |          |               |              |                | 38MM           | 500PK         | \$60.50            |
|                 |          |               |              |                | 38MM           | 1700PK        | \$153.00           |
|                 | -        |               |              | -              | SSIC GLASS J   | -             |                    |
| FLIP TOP LIDS 3 | 88MM W   | ILL FIT B     | EARS AN      | D CLASSI       | C CONTAIN      | VERS          |                    |

#### **CLEAR HONEY BEARS WITH FLIP TOP CAPS**



|     | CLEAR HONEY BEARS WITH FLIP TO | P CAPS <u>WITH CAPS</u> | ,<br>)<br>= |
|-----|--------------------------------|-------------------------|-------------|
|     | 80Z                            | 100CT                   | \$70.00     |
|     | 120Z                           | 100CT                   | \$80.00     |
| 200 | 24OZ                           | 100CT                   | \$90.00     |



#### BULK HONEY BEARS WITH NO LIDS

| 80Z  | 525PK | 80Z  | BULK | \$190.00 |
|------|-------|------|------|----------|
| 120Z | 400РК | 120Z | BULK | \$179.00 |
| 24OZ | 195PK | 240Z | BULK | \$225.75 |

| COLORS            | GOLD BLACK | RED | WHITE | YELLOW |        |          |
|-------------------|------------|-----|-------|--------|--------|----------|
| FLIP TOP WITH INI | NER SEA