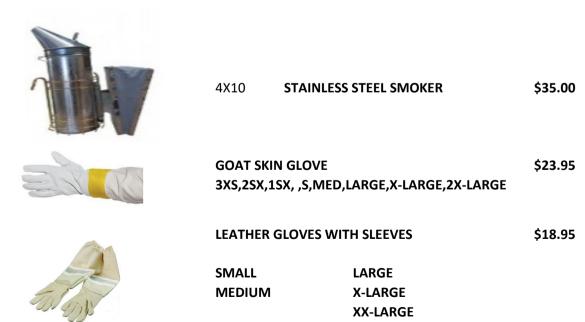

| VENTY QUE  | ENS                           | \$5.50       |

QUEEN ROLLER CAGE

**ZBZ QUEEN CAGES** 

**VENTILATED HELMENTS** 

PLASTIC

MESH



WHITE

WHITE

TAN





| SMOKER FUEL            | \$4.95 |
|------------------------|--------|
| PELLET SMOKER FUEL     | \$5.50 |
| WOOD CHIPS SMOKER FUEL | \$3.50 |
|                        |        |

10PACK

**100PACK** 

10PACK

**100PACK** 

\$8.95

\$62.95

\$5.75 \$28.95

\$13.75

\$24.95

\$25.95

| 4X7  | STAINLESS STEEL SMOKER   | \$25.00         |
|------|--------------------------|-----------------|
| 4/1/ | STAINEESS STELL SWICKLIN | Υ <b>Σ</b> 3.00 |



\$78.75







PROVENT JACKET

WITH HOOD

KXL-XXXL

S-M-L-XL-XXL

BEEKEEPING

VEST

WITH HOOD

\$25.75

\$104.75

PROVENT SUIT WITH VEIL

\$183.75

S-M-L-XL-XXL-



HOODED SUIT

SIZES

PROVENT PANTS XS-S-M=L-XL-2XL 52.95

\$135.75

|                      | VELCRO<br>LEG STR |                          |          | \$6.25  |
|----------------------|-------------------|--------------------------|----------|---------|
| (ESS)CIESS           | VARROA            | A EASY CHECK             |          | \$24.50 |
|                      |                   | 5OZ<br>IENT TO PREVENT W | AX MOTHS | \$36.95 |
|                      | FUMIDIL B NOSEN   | IA TREATMENT<br>25G      |          | \$34.95 |
|                      |                   |                          |          |         |
|